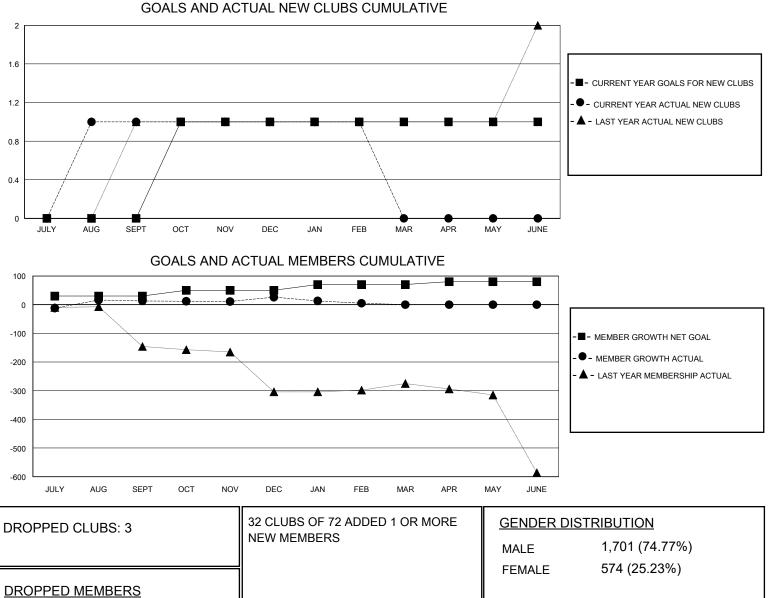

## MONTHLY MEMBERSHIP PROGRESS REPORT

District 3232 J

Results as of: 2/29/2024

| GMT:                  |               | LOC       | ATION INDIA   |                       |                        |                         | GMT CA                                             |
|-----------------------|---------------|-----------|---------------|-----------------------|------------------------|-------------------------|----------------------------------------------------|
|                       | Club          | )S        |               | Members               |                        |                         |                                                    |
| RESULTS FOR 2023-2024 |               |           |               | RESULTS FOR 2023-2024 |                        |                         |                                                    |
| QUARTER               | NEW CLUB GOAL | NEW CLUBS | DROPPED CLUBS | QUARTER MEM           | BER GROWTH NET<br>GOAL | MEMBER GROWTH<br>ACTUAL | DROPPED<br>MEMBERS ACTUAL<br>(including transfers) |
| JULY/AUG/SEPT         | 0             | 1         | 0             | JULY/AUG/SEPT         | 30                     | 130                     | 96                                                 |
| OCT/NOV/DEC           | 1             | 0         | 1             | OCT/NOV/DEC           | 20                     | 67                      | 45                                                 |
| JAN/FEB/MAR           | 0             | 0         | 2             | JAN/FEB/MAR           | 20                     | 18                      | 37                                                 |
| APR/MAY/JUNE          | 0             | 0         | 0             | APR/MAY/JUNE          | 10                     | 0                       | 0                                                  |